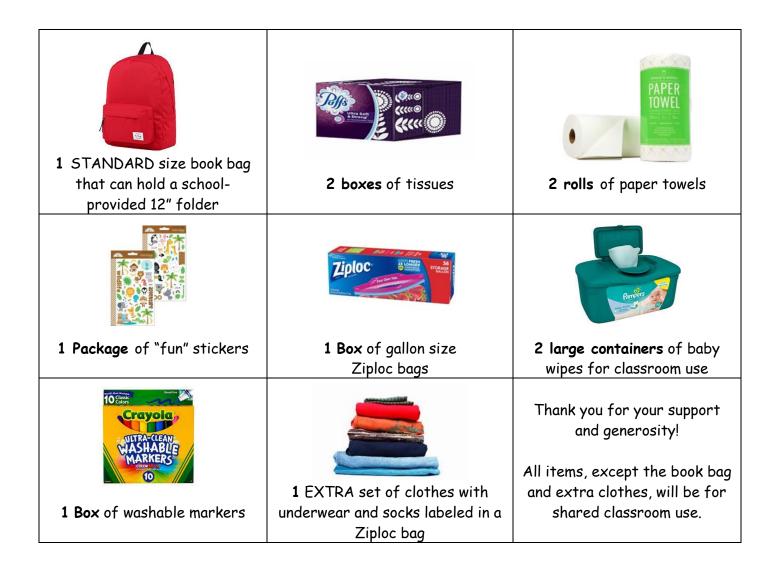

## Elyria Early Childhood Village Preschool Supply List 2023-2024

## We ask that each student also bring <u>ONE</u> item from the list below according to their last name.

| students whose last name begins with A-H | students whose last name begins with I-R | students whose last name begins with S-Z |
|------------------------------------------|------------------------------------------|------------------------------------------|
| crepe paper streamers                    | buttons                                  | googly eyes                              |
| coffee filters                           | cotton balls                             | paper plates                             |
| feathers                                 | craft pom-poms                           | color craft sticks                       |
| brown lunch size paper bags              | white lunch size paper bags              | foam shapes                              |